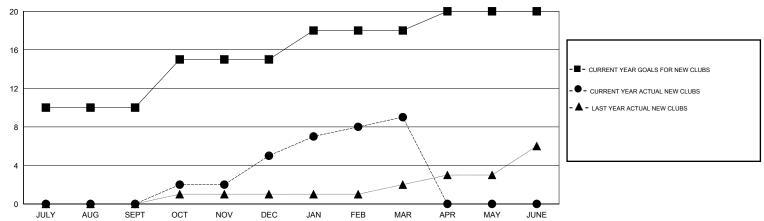

#### GOALS AND ACTUAL NEW CLUBS CUMULATIVE

# LOCATION INDIA

GMT CA 6

| Clubs                 |                  |           |                  |                  | Members               |                    |                                     |                    |                  |
|-----------------------|------------------|-----------|------------------|------------------|-----------------------|--------------------|-------------------------------------|--------------------|------------------|
| RESULTS FOR 2015-2016 |                  |           |                  |                  | RESULTS FOR 2015-2016 |                    |                                     |                    |                  |
| QUARTER               | NEW CLUB<br>GOAL | NEW CLUBS | DROPPED<br>CLUBS | NET<br>GAIN/LOSS | QUARTER               | NEW MEMBER<br>GOAL | CHARTER AND<br>NEW MEMBERS<br>ADDED | DROPPED<br>MEMBERS | NET<br>GAIN/LOSS |
| JULY/AUG/SEPT         | 10               | 0         | 2                | -2               | JULY/AUG/SEPT         | 360                | 262                                 | 294                | -32              |
| OCT/NOV/DEC           | 5                | 5         | 6                | -1               | OCT/NOV/DEC           | 280                | 316                                 | 232                | 84               |
| JAN/FEB/MAR           | 3                | 4         | 1                | 3                | JAN/FEB/MAR           | 128                | 420                                 | 48                 | 372              |
| APR/MAY/JUNE          | 2                | 0         | 0                | 0                | APR/MAY/JUNE          | 102                | 0                                   | 0                  | 0                |