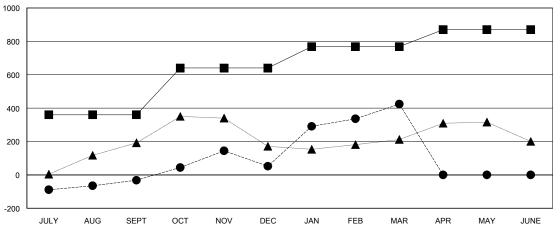

### GOALS AND ACTUAL MEMBERS CUMULATIVE

| - CURRENT YEAR GOALS FOR NEW |  |
|------------------------------|--|
| MEMBERS                      |  |

- - CURRENT YEAR ACTUAL MEMBERS

- ▲ - LAST YEAR ACTUAL MEMBERS

# LOCATION INDIA

GMT CA 6

| Clubs                 |                  |           |                  |                  | Members               |                    |                                     |                    |                  |
|-----------------------|------------------|-----------|------------------|------------------|-----------------------|--------------------|-------------------------------------|--------------------|------------------|
| RESULTS FOR 2015-2016 |                  |           |                  |                  | RESULTS FOR 2015-2016 |                    |                                     |                    |                  |
| QUARTER               | NEW CLUB<br>GOAL | NEW CLUBS | DROPPED<br>CLUBS | NET<br>GAIN/LOSS | QUARTER               | NEW MEMBER<br>GOAL | CHARTER AND<br>NEW MEMBERS<br>ADDED | DROPPED<br>MEMBERS | NET<br>GAIN/LOSS |
| JULY/AUG/SEPT         | 10               | 0         | 2                | -2               | JULY/AUG/SEPT         | 360                | 262                                 | 294                | -32              |
| OCT/NOV/DEC           | 5                | 5         | 6                | -1               | OCT/NOV/DEC           | 280                | 316                                 | 232                | 84               |
| JAN/FEB/MAR           | 3                | 4         | 1                | 3                | JAN/FEB/MAR           | 128                | 420                                 | 48                 | 372              |
| APR/MAY/JUNE          | 2                | 0         | 0                | 0                | APR/MAY/JUNE          | 102                | 0                                   | 0                  | 0                |